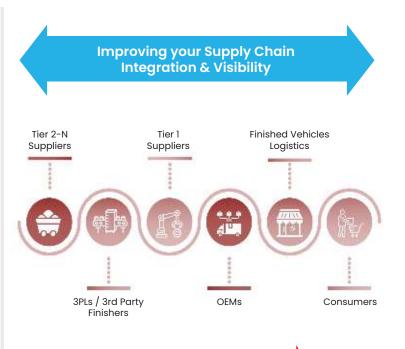

## DiAutomotive – From Visibility to Value

The Impact of Digital Process Improvements

DiCentral has created a **100% Digital** supply chain enablement blueprint we would like to introduce you to. At its core, our DiAutomotive supply chain management solution provides comprehensive B2B functionality and visibility. It is transforming the way EV manufacturers manage their supply chain.