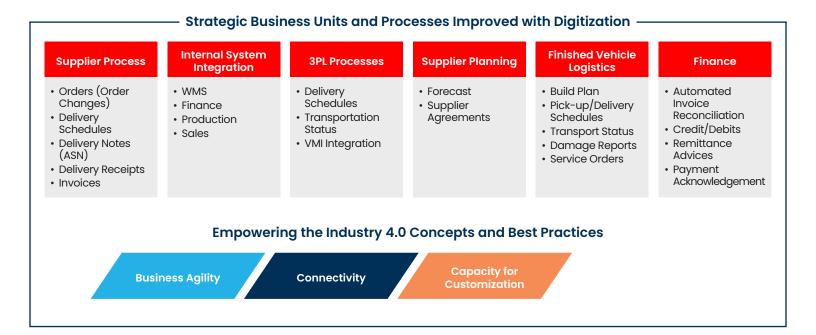

## DiAutomotive – From Visibility to Value

The Impact of Digital Process Improvements

DiCentral has created a **100% Digital** supply chain enablement blueprint we would like to introduce you to. At its core, our DiAutomotive supply chain management solution provides comprehensive B2B functionality and visibility. It is transforming the way EV manufacturers manage their supply chain.